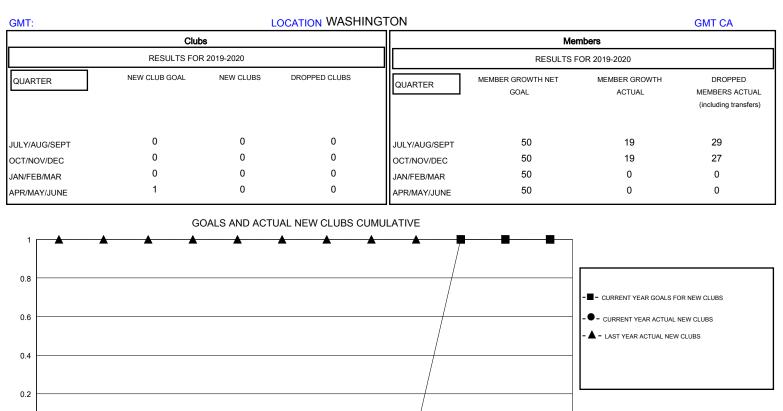

APR

MAY

| DROPPED CLUBS: 0 |    | 17 CLUBS OF 40 ADDED 1 OR MORE<br>NEW MEMBERS | GENDER DISTRIBUTION        |              |     |
|------------------|----|-----------------------------------------------|----------------------------|--------------|-----|
|                  |    |                                               | MALE                       | 806 (62.77%) |     |
|                  |    |                                               | FEMALE                     | 478 (37.23%) |     |
| DROPPED MEMBERS  |    |                                               |                            |              |     |
| DECEASED         | 11 | CLICK HERE FOR CUMULATIVE<br>MEMBERSHIP DATA  | TOTAL FAMILY UNIT MEMBERS  |              | 334 |
| CLUB CANCELLED   | 0  |                                               | FAMILY MEMBERS PAYING HALF |              | 172 |
| OTHER            | 44 |                                               |                            |              | 172 |
| TOTAL            | 55 |                                               |                            |              |     |