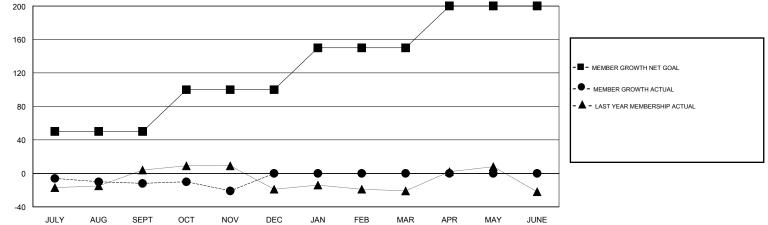

APR

MAY

| DROPPED CLUBS: 0 |    | 17 CLUBS OF 40 ADDED 1 OR MORE<br>NEW MEMBERS | GENDER DISTRIBUTION        |              |     |
|------------------|----|-----------------------------------------------|----------------------------|--------------|-----|
|                  |    |                                               | MALE                       | 806 (62.77%) |     |
|                  |    |                                               | FEMALE                     | 478 (37.23%) |     |
| DROPPED MEMBERS  |    |                                               |                            |              |     |
| DECEASED         | 11 | CLICK HERE FOR CUMULATIVE<br>MEMBERSHIP DATA  | TOTAL FAMILY UNIT MEMBERS  |              | 334 |
| CLUB CANCELLED   | 0  |                                               | FAMILY MEMBERS PAYING HALF |              | 172 |
| OTHER            | 44 |                                               |                            |              | 172 |
| TOTAL            | 55 |                                               |                            |              |     |